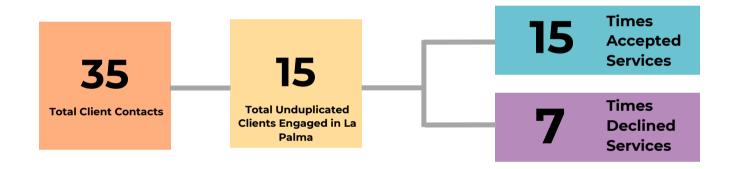

y Inquiries          | 4     |
| Community Service<br>Request | 1     |
| Client Service<br>Request    | 0     |
| Total                        | 33    |

#### **Exit Destinations**

| Shelter                         | Total Exits |
|---------------------------------|-------------|
| Buena Park Navigation<br>Center | 1           |
| Bridges at Kraemer              | 1           |
| TOTAL                           | 2           |

#### **Call Type Trend (Month)**



OUTREACH GRID | ANNUAL 2024 DISPATCH REPORT - LA PALMA

# CITY OF LA PALMA





## **Response Time**



<sup>\*</sup>Average response time represents the length of time it takes for a dispatch team to respond to a call, from the dispatcher taking the call to the dispatch team arriving at the location.

#### **Client Contacts**



### **Services Provided**



OUTREACH GRID | ANNUAL 2024 DISPATCH REPORT - LA PALMA



## **ANNUAL DISPATCH OPERATION SUMMARY**

### **Non-Participating HOPE Center Cities Data**

| City                      | Agency Referral | Community Service | Community  | Client Service | Client Follow-Ups* | Total    |
|---------------------------|-----------------|-------------------|------------|----------------|--------------------|----------|
|                           |                 | Request           | Inquiries* | Request        |                    |          |
| UNKNOWN                   | 8               | 1                 | 482        | 7              | 218                | 716      |
| ANAHEIM                   | 17              | 1                 | 98         | 1              |