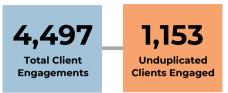

### January -December 2024

- 7,753 Total Incoming Calls
- **1,941** Police Transfers
- 4,497 Client Contacts
- 1,153
  Unduplicated
  Clients
  Engaged
- **265** Street Exits