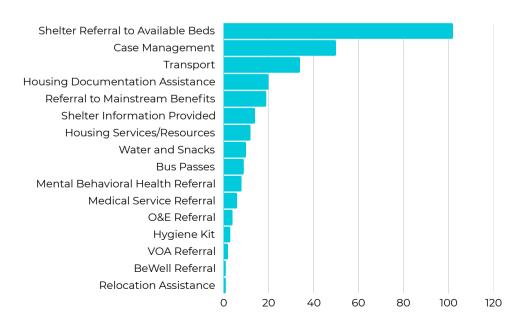

### **Services Provided**

OUTREACH GRID | ANNUAL 2024 DISPATCH REPORT - BREA

### **Services Provided**

OUTREACH GRID | ANNUAL 2024 DISPATCH REPORT - STANTON