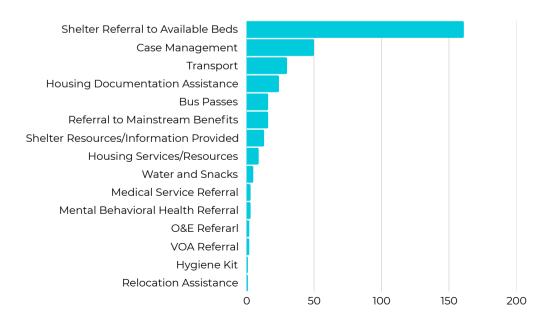

### **Services Provided**

OUTREACH GRID | ANNUAL 2024 DISPATCH REPORT - BREA

### **Services Provided**

OUTREACH GRID | ANNUAL 2024 DISPATCH REPORT - PLACENTIA

<sup>\*</sup>Average response time represents the length of time it takes for a dispatch team to respond to a call, from the dispatcher taking the call to the dispatch team arriving at the location.