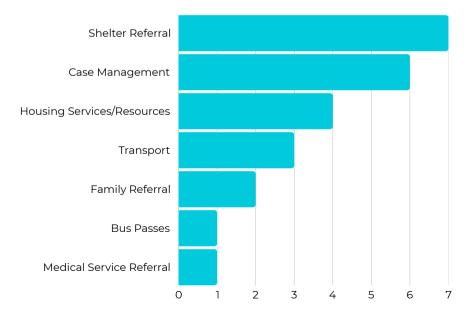

### **Services Provided**

OUTREACH GRID | ANNUAL 2024 DISPATCH REPORT - LA PALMA