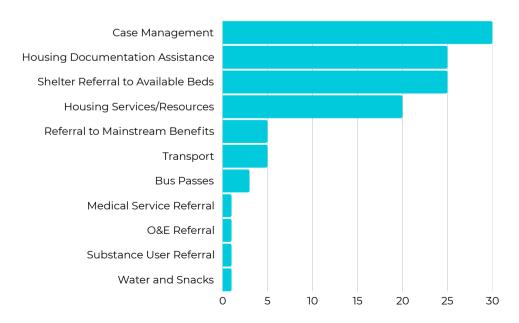

ervice<br>Request    | 1     |
| Total                        | 100   |

#### **Exit Destinations**

| Shelter                         | Total Exits |
|---------------------------------|-------------|
| Buena Park Navigation<br>Center | 4           |
| Placentia Navigation<br>Center  | 1           |
| Housing                         | 1           |
| TOTAL                           | 6           |

#### **Call Type Trend (Month)**



OUTREACH GRID | ANNUAL 2024 DISPATCH REPORT - STANTON

## CITY OF STANTON









## **Response Time**



<sup>\*</sup>Average response time represents the length of time it takes for a dispatch team to respond to a call, from the dispatcher taking the call to the dispatch team arriving at the location.

#### **Client Contacts**



### **Services Provided**



OUTREACH GRID | ANNUAL 2024 DISPATCH REPORT - STANTON

# CITY OF CYPRESS



48,782\* • 6.6 mi <sup>2</sup> 46 Unsheltered

**23 Incoming Calls**  **Dispatch Incidents**  **Proactive Engagement Client Contacts** 

**Encampment Outreach Requests** 

**Police** Transfers\*

### Call Breakdown

| Incoming Call<br>Type        | Count |  |
|------------------------------|-------|--|
| Client Follow-Ups            | 15    |  |
| Police Transfer              | 4     |  |
| Community<br>Inquiries       | 3     |  |
| Community<br>Service Request | 1     |  |
| Client Service<br>Request    | 0     |  |
| Total                        | 23    |  |

## **Call Type Trend (Month)**



OUTREACH GRID | ANNUAL 2024 DISPATCH REPORT - CYPRESS

# CITY OF CYPRESS









## **Response Time**



<sup>\*</sup>