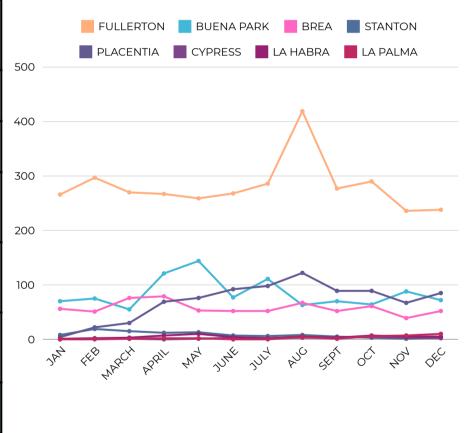

# Onboarded Cities: Call Volume Trend (By Month)

<sup>\*</sup>Dispatch Incidents represent the total times a team went out to a location.

<sup>\*</sup>Proactive Engagement Client Contacts represent the total times dispatch teams encountered a client while waiting for a call to come in.