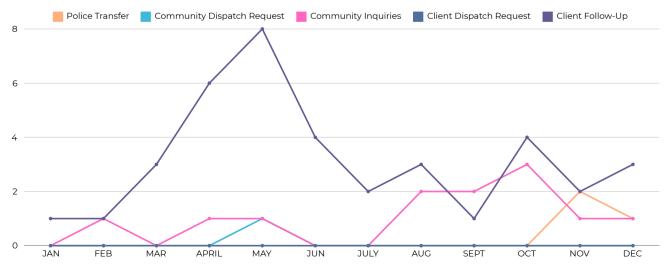

#### **Call Type Trend (Month)**

OUTREACH GRID | ANNUAL 2024 DISPATCH REPORT - LA HABRA