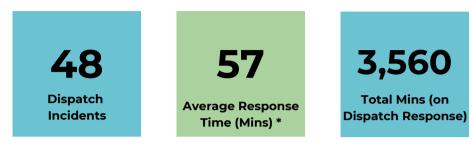

## **Response Time**

<sup>\*</sup>Average response time represents the length of time it takes for a dispatch team to respond to a call, from the dispatcher taking the call to the dispatch team arriving at the location.