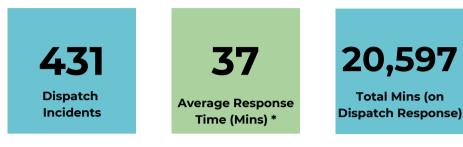

## **Response Time**

<sup>\*</sup>Average response time represents the length of time it takes for a dispatch team to respond to a call, from the dispatcher taking the call to the dispatch team arriving at the location.