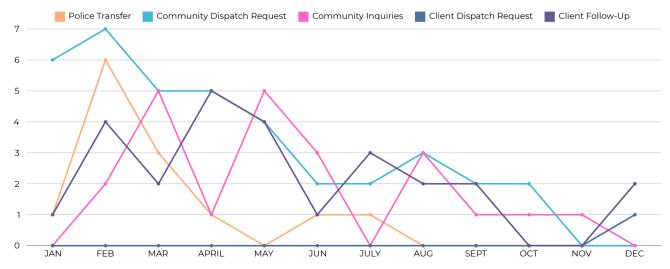

#### **Call Type Trend (Month)**

OUTREACH GRID | ANNUAL 2024 DISPATCH REPORT - STANTON