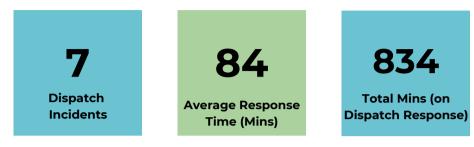

## **Response Time**

<sup>\*</sup>Average response time represents the length of time it takes for a dispatch team to respond to a call, from the dispatcher taking the call to the dispatch team arriving at the location.