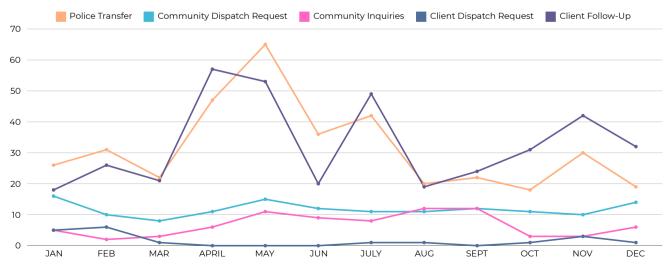

#### **Call Type Trend (Month)**

OUTREACH GRID | ANNUAL 2024 DISPATCH REPORT - BUENA PARK