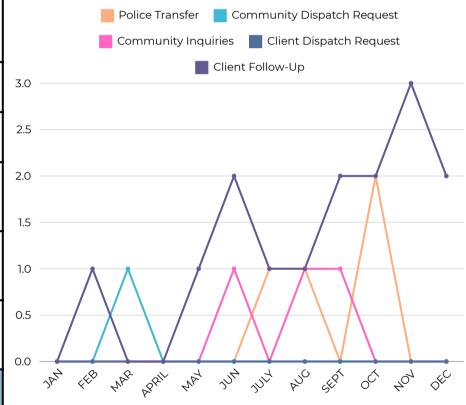

## **Call Type Trend (Month)**

OUTREACH GRID | ANNUAL 2024 DISPATCH REPORT - CYPRESS