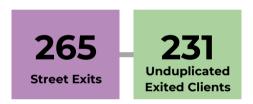

### January -December 2024

- 7,753 Total Incoming Calls
- **1,941** Police Transfers
- 4,497 Client Contacts
- 1,153
  Unduplicated
  Clients
  Engaged
- **265** Street Exits

#### **Exits from Street to Shelter or Housing Statistics**

### **Exits to Shelter by City**

| City          | Total Exits |
|---------------|-------------|
| Fullerton     | 157         |
| Buena Park    | 38          |
| Placentia     | 35          |
| Brea          | 21          |
| Stanton       | 6           |
| La Habra      | 2           |
| La Palma      | 2           |
| Cypress       | 0           |
| Other Cities* | 4           |
| TOTAL         | 265         |