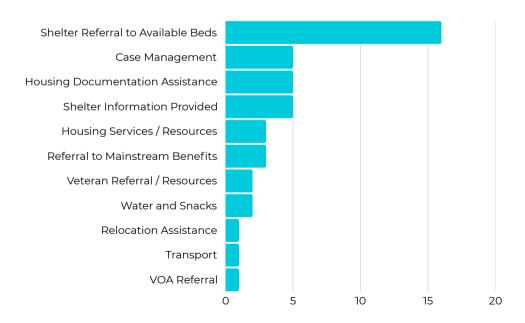

ommunity Service<br>Request | 1     |  |
| Client Service<br>Request    | 0     |  |
| Total                        | 54    |  |

#### **Exit Destinations**

| Shelter                        | Total Exits |
|--------------------------------|-------------|
| Fullerton Navigation<br>Center | 1           |
| Placentia Navigation<br>Center | 1           |
| TOTAL                          | 2           |

#### **Call Type Trend (Month)**



OUTREACH GRID | ANNUAL 2024 DISPATCH REPORT - LA HABRA

# CITY OF LA HABRA







## **Response Time**



<sup>\*</sup>Average response time represents the length of time it takes for a dispatch team to respond to a call, from the dispatcher taking the call to the dispatch team arriving at the location.

#### **Client Contacts**



## **Services Provided**



OUTREACH GRID | ANNUAL 2024 DISPATCH REPORT - LA HABRA

# CITY OF LA PALMA







**Incoming Calls** 

16 Dispatch **Incidents** 

**Proactive Engagement Client Contacts** 

**Encampment Outreach Requests** 

Transfers\*

#### Call Breakdown

| Incoming Call Type           | Count |
|------------------------------|-------|
| Police Transfer              | 21    |
| Client Follow-Ups            | 7     |
| Community Inquiries          | 4     |
| Community Service<br>Request | 1     |
| Client Service<br>Request    | 0     |
| Total                        | 33    |

#### **Exit Destinations**

| Shelter                         | Total Exits |
|---------------------------------|-------------|
| Buena Park Navigation<br>Center | 1           |
| Bridges at Kraemer              | 1