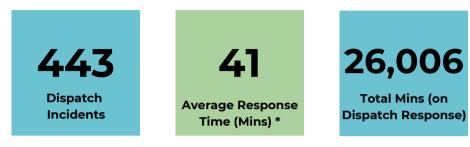

# ITY OF BUENA PARK

82,450\* • 10.55 mi<sup>2</sup> 186 Unsheltered

443 **Dispatch Incidents** 

131 **Proactive Engagement Client Contacts** 

**Encampment Outreach Requests** 

Transfers\*

## **Response Time**

<sup>\*</sup>Average response time represents the length of time it takes for a dispatch team to respond to a call, from the dispatcher taking the call to the dispatch team arriving at the location.