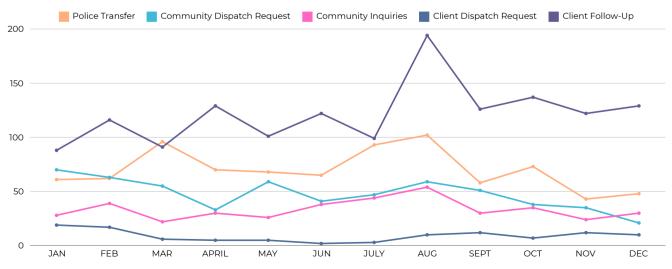

#### **Call Type Trend (Month)**

OUTREACH GRID | ANNUAL 2024 DISPATCH REPORT - FULLERTON