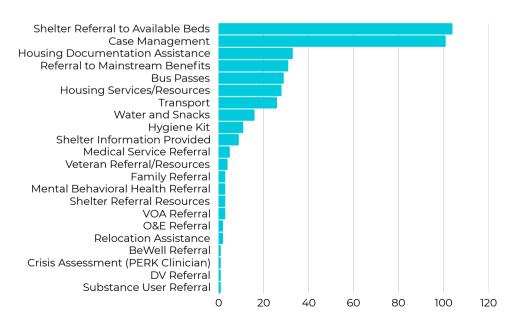

### **Services Provided**

OUTREACH GRID | ANNUAL 2024 DISPATCH REPORT - BREA

### **Services Provided**

OUTREACH GRID | ANNUAL 2024 DISPATCH REPORT - FULLERTON