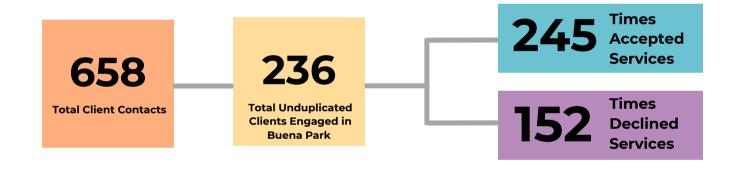

|
| Total                        | 1,010 |

#### **Exit Destinations**

| Shelter                         | Total Exits |
|---------------------------------|-------------|
| Buena Park Navigation<br>Center | 24          |
| Placentia Navigation<br>Center  | 9           |
| Bridges at Kraemer              | 4           |
| Fullerton Navigation<br>Center  | 1           |
| TOTAL                           | 38          |

#### **Call Type Trend (Month)**



OUTREACH GRID | ANNUAL 2024 DISPATCH REPORT - BUENA PARK

## CITY OF BUENA PARK









## **Response Time**



<sup>\*</sup>Average response time represents the length of time it takes for a dispatch team to respond to a call, from the dispatcher taking the call to the dispatch team arriving at the location.

#### **Client Contacts**



### **Services Provided**



OUTREACH GRID | ANNUAL 2024 DISPATCH REPORT - BUENA PARK

# CITY OF PLACENTIA





843 **Incoming Calls**  244 Dispatch **Incidents** 

**Proactive Engagement Client Contacts** 

**Encampment Outreach Requests** 

**293** Police Transfers\*

#### Call Breakdown

| Incoming Call Type           | Count |
|------------------------------|-------|
| Client Follow-Ups            | 348   |
| Police Transfer              | 293   |
| Community Inquiries          | 139   |
| Community Service<br>Request | 54    |
| Client Service<br>Request    | 9     |
| Total                        | 843   |

#### **Exit Destinations**

| Shelter                         | Total Exits |
|---------------------------------|-------------|
| Placentia Navigation<br>Center  | 21          |