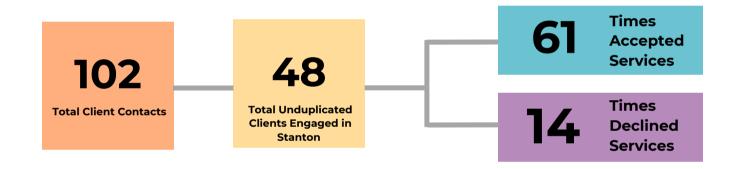

| 22    |
| Client Service<br>Request    | 1     |
| Total                        | 100   |

#### **Exit Destinations**

| Shelter                         | Total Exits |
|---------------------------------|-------------|
| Buena Park Navigation<br>Center | 4           |
| Placentia Navigation<br>Center  | 1           |
| Housing                         | 1           |
| TOTAL                           | 6           |

#### **Call Type Trend (Month)**



OUTREACH GRID | ANNUAL 2024 DISPATCH REPORT - STANTON

## CITY OF STANTON









## **Response Time**



<sup>\*</sup>Average response time represents the length of time it takes for a dispatch team to respond to a call, from the dispatcher taking the call to the dispatch team arriving at the location.

#### **Client Contacts**



### **Services Provided**



OUTREACH GRID | ANNUAL 2024 DISPATCH REPORT - STANTON

# CITY OF CYPRESS



48,782\* • 6.6 mi <sup>2</sup> 46 Unsheltered

**23 Incoming Calls**  **Dispatch Incidents**  **Proactive Engagement Client Contacts** 

**Encampment Outreach Requests** 

**Police** Transfers\*

### Call Breakdown

| Incoming Call<br>Type        | Count |  |
|------------------------------|-------|--|
| Client Follow-Ups            | 15    |  |
| Police Transfer              | 4     |  |
| Community<br>Inquiries       | 3     |  |
| Community<br>Service Request | 1     |  |
| Client Service<br>Request    | 0     |  |
| Total                        | 23    |  |

## **Call Type Trend (Month)**



OUTREACH GRID | ANNUAL 2024 DISPATCH REPORT - CYPRESS

# CITY OF CYPRESS









## **Res