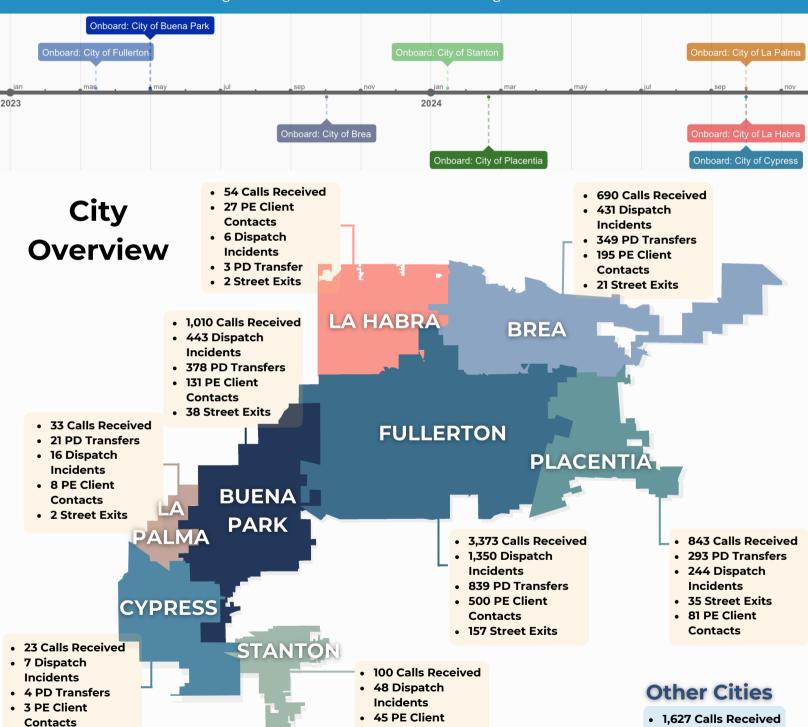

# Onboarded Cities: Call Volume Trend (By Month)

<sup>\*</sup>Dispatch Incidents represent the total times a team went out to a location.

<sup>\*</sup>Proactive Engagement Client Contacts represent the total times dispatch teams encountered a client while waiting for a call to come in.

## CITY OF FULLERTON

3,373 **Incoming Calls** 

1,350 **Dispatch Incidents** 

**500 Proactive Engagement Client Contacts** 

13 **Encampment Outreach Requests** 

**Police** Transfers\*

# ITY OF BUENA PARK

82,450\* • 10.55 mi<sup>2</sup> 186 Unsheltered

443 **Dispatch Incidents** 

131 **Proactive Engagement Client Contacts** 

**Encampment Outreach Requests** 

Transfers\*

# CITY OF PLACENTIA

843 **Incoming Calls**  244 Dispatch **Incidents** 

**Proactive Engagement Client Contacts** 

**Encampment Outreach Requests** 

**293** Police Transfers\*

## CITY OF STANTON

100 **Incoming Calls**  Dispatch **Incidents** 

**Proactive Engagement Client Contacts** 

**Encampment Outreach Requests** 

**Code Enforcement** Transfers\*

# CITY OF CYPRESS

48,782\* • 6.6 mi <sup>2</sup> 46 Unsheltered

**23 Incoming Calls**  **Dispatch Incidents**  **Proactive Engagement Client Contacts** 

**Encampment Outreach Requests** 

**Police** Transfers\*

# CITY OF LA HABRA

**Incoming Calls** 

Dispatch **Incidents** 

**Proactive Engagement Client Contacts** 

**Encampment Outreach Requests** 

Transfers\*

# CITY OF LA PALMA

**Incoming Calls** 

16 Dispatch **Incidents** 

**Proactive Engagement Client Contacts** 

**Encampment Outreach Requests** 

Transfers\*