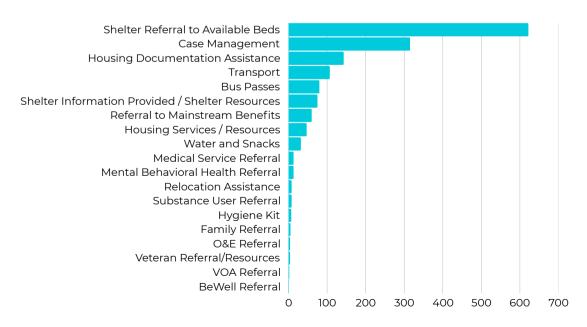

### **Services Provided**

OUTREACH GRID | ANNUAL 2024 DISPATCH REPORT - BREA

### **Services Provided**

OUTREACH GRID | ANNUAL 2024 DISPATCH REPORT - BUENA PARK