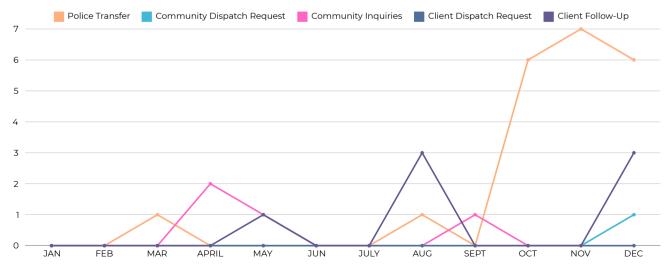

#### **Call Type Trend (Month)**

OUTREACH GRID | ANNUAL 2024 DISPATCH REPORT - PLACENTIA