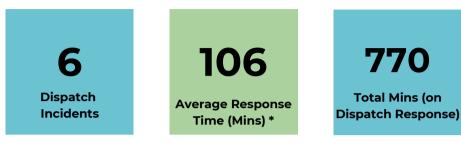

## **Response Time**

<sup>\*</sup>Average response time represents the length of time it takes for a dispatch team to respond to a call, from the dispatcher taking the call to the dispatch team arriving at the location.