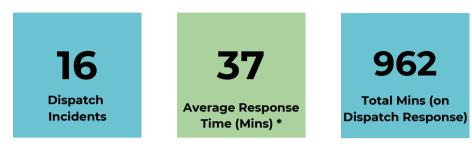

# CITY OF LA PALMA

**Incoming Calls** 

16 Dispatch **Incidents** 

**Proactive Engagement Client Contacts** 

**Encampment Outreach Requests** 

Transfers\*

#### Call Breakdown

| Incoming Call Type           | Count |
|------------------------------|-------|
| Police Transfer              | 21    |
| Client Follow-Ups            | 7     |
| Community Inquiries          | 4     |
| Community Service<br>Request | 1     |
| Client Service<br>Request    | 0     |
| Total                        | 33    |

## **Response Time**

<sup>\*</sup>Average response time represents the length of time it takes for a dispatch team to respond to a call, from the dispatcher taking the call to the dispatch team arriving at the location.