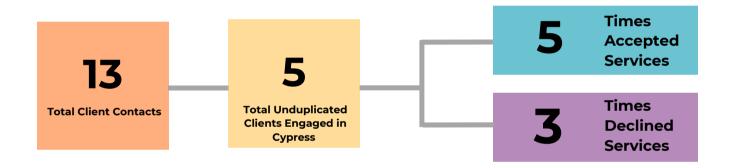

**Encampment Outreach Requests** 

**Police** Transfers\*

### Call Breakdown

| Incoming Call<br>Type        | Count |  |
|------------------------------|-------|--|
| Client Follow-Ups            | 15    |  |
| Police Transfer              | 4     |  |
| Community<br>Inquiries       | 3     |  |
| Community<br>Service Request | 1     |  |
| Client Service<br>Request    | 0     |  |
| Total                        | 23    |  |

## **Call Type Trend (Month)**



OUTREACH GRID | ANNUAL 2024 DISPATCH REPORT - CYPRESS

# CITY OF CYPRESS









## **Response Time**



<sup>\*</sup>Average response time represents the length of time it takes for a dispatch team to respond to a call, from the dispatcher taking the call to the dispatch team arriving at the location.

### **Client Contacts**



### **Services Provided**



OUTREACH GRID | ANNUAL 2024 DISPATCH REPORT - CYPRESS

# CITY OF LA HABRA









**Incoming Calls** 

Dispatch **Incidents** 

**Proactive Engagement Client Contacts** 

**Encampment Outreach Requests** 

Transfers\*

#### Call Breakdown

| Incoming Call Type           | Count |  |
|------------------------------|-------|--|
| Client Follow-Ups            | 38    |  |
| Community Inquiries          | 12    |  |
| Police Transfer              | 3     |  |
| Community Service<br>Request | 1     |  |
| Client Service<br>Request    | 0     |  |
| Total                        | 54    |  |

#### **Exit Destinations**

| Shelter                        | Total Exits |
|--------------------------------|-------------|
| Fullerton Navigation<br>Center | 1           |