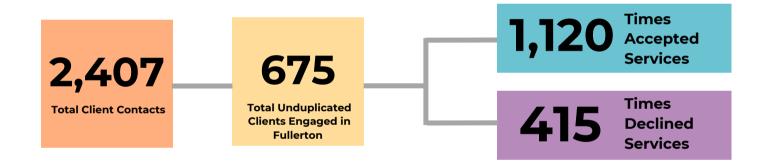

|
| Bridges at Kraemer              | 15          |
| Housing                         | 7           |
| Relocation                      | 5           |
| Shelter (Other)                 | 3           |
| Recuperative Care               | 2           |
| HIS-OC                          | 1           |
| TOTAL                           | 157         |

#### **Call Type Trend (Month)**



OUTREACH GRID | ANNUAL 2024 DISPATCH REPORT - FULLERTON

## CITY OF FULLERTON









## **Response Time**



**Average Response** Time (Mins)

59,833 **Total Mins (on Dispatch Response)** 

\*Average response time represents the length of time it takes for a dispatch team to respond to a call, from the dispatcher taking the call to the dispatch team arriving at the location.

#### **Client Contacts**



### **Services Provided**



OUTREACH GRID | ANNUAL 2024 DISPATCH REPORT - FULLERTON

# ITY OF BUENA PARK



82,450\* • 10.55 mi<sup>2</sup> 186 Unsheltered



443 **Dispatch Incidents** 

131 **Proactive Engagement Client Contacts** 

**Encampment Outreach Requests** 

Transfers\*

#### Call Breakdown

| Incoming Call Type           | Count |
|------------------------------|-------|
| Client Follow-Ups            | 392   |
| Police Transfer              | 378   |
| Community Service<br>Request | 141   |
| Community Inquiries          | 80    |
| Client Service<br>Request    | 19    |
| Total                        | 1,010 |

#### **Exit Destinations**

| Shelter                         | Total Exits |
|---------------------------------|-------------|
| Buena Park Navigation<br>Center |