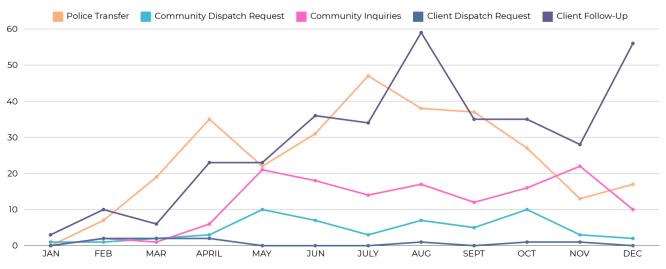

#### **Call Type Trend (Month)**

OUTREACH GRID | ANNUAL 2024 DISPATCH REPORT - BREA

#### **Call Type Trend (Month)**

OUTREACH GRID | ANNUAL 2024 DISPATCH REPORT - PLACENTIA