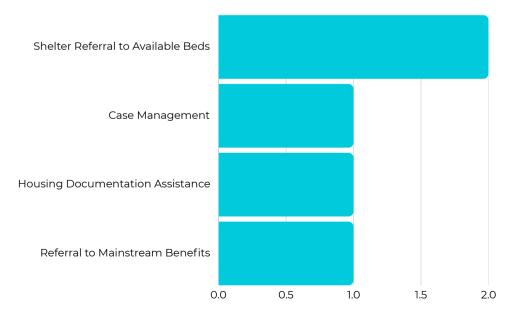

#### **Exit Destinations**

| Shelter                        | Total Exits |
|--------------------------------|-------------|
| Fullerton Navigation<br>Center | 1           |
| Placentia Navigation<br>Center | 1           |
| TOTAL                          | 2           |

## **Services Provided**

OUTREACH GRID | ANNUAL 2024 DISPATCH REPORT - LA HABRA