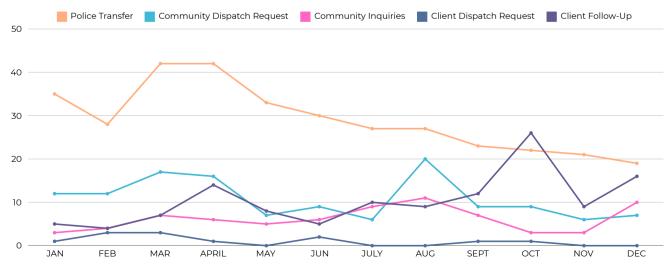

#### **Call Type Trend (Month)**

OUTREACH GRID | ANNUAL 2024 DISPATCH REPORT - BREA