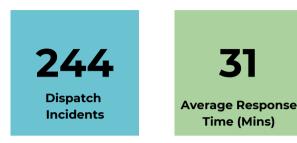

# CITY OF PLACENTIA

843 **Incoming Calls**  244 Dispatch **Incidents** 

**Proactive Engagement Client Contacts** 

**Encampment Outreach Requests** 

**293** Police Transfers\*

# CITY OF PLACENTIA

14,611

Total Mins (on Dispatch Response)